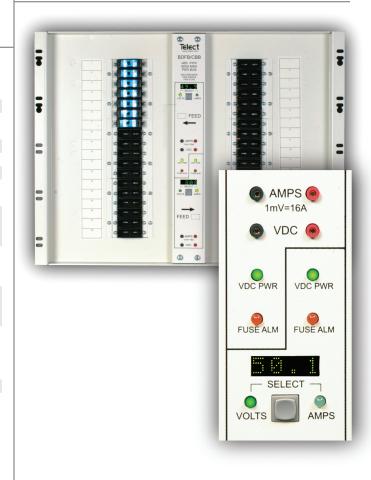

## **Overview**

Gain clear voltage and amperage monitoring capabilities without sacrificing additional rack space with Telect's digital metering panel for the BDFB/BDCBB.

This easy-to-install, accurate meter mounts in the center panel of Telect's BDF products, and provides an easyto-read digital display that toggles between volts and amps for both A and B feeds with a push of a button. Monitor battery plant distribution voltage and amperage load simply and effectively, all in a compact unit that requires no special cabinets or additional rack space.

## **Primary Benefits**

- Clear, accurate dual digital displays (A & B)
- Toggle button enables quick switch between voltage and amperage readings
- Occupies no additional rack space
- Mounts on Telect's BDF systems
- Requires minimal additional power
- Monitors A and B feeds simultaneously