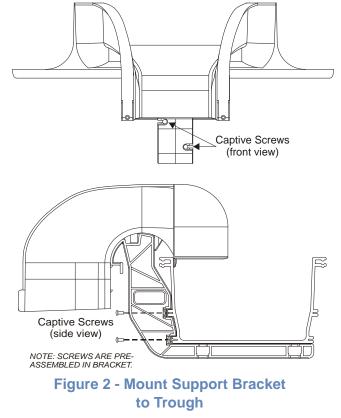

# 1.2.2 Mount Support Bracket to Trough

The support bracket/off-ramp secures to the trough with two self-tapping, captive screws:

- 1. Position the support bracket against the side of the trough.
- 2. Tighten the two captive screws to attach the support bracket to the trough.