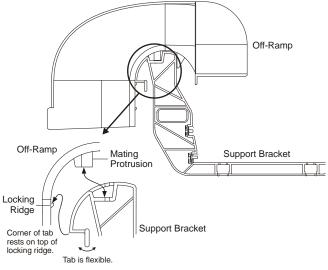

#### 1.2.1 Mount Support Bracket to Off-Ramp

Push the support bracket into the mating protrusions on the underside of the off-ramp until the bracket tab snaps onto the small locking ridge. See Figure 1.

#### Figure 1 - Mounting Support Bracket to Off-Ramp