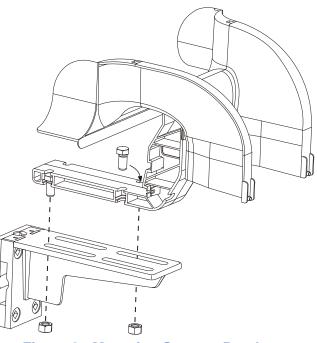

#### 1.2.3 Mount Support Bracket to Universal Bracket (Optional)

When required, you can attach the support bracket to Telect mounting brackets. Slots in the support bracket secure hex head bolts.

- 1. Insert bracket bolt heads into the spaces provided on the support bracket.
- 2. Insert the bolts through the slots in the bracket. Thread the nuts onto the bolts and tighten.

Figure 3 - Mounting Support Bracket to the Universal Bracket

Telect assumes no liability from the application or use of these products. Neither does Telect convey any license under its patent rights nor the patent rights of others. This document and the products described herein are subject to change without notice.