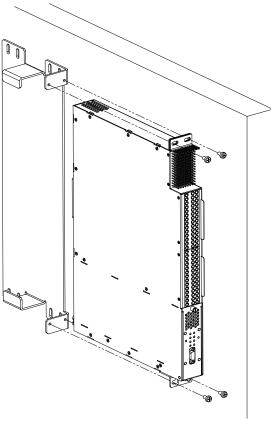

A typical wall installation for a Mix 28 panel (p/n 747-2800-0000 is the chassis only) is shown here. Telect recommends including a minimum 2 ft. (600 mm) service loop in any cabling or wiring intended for the rear of the panel.

If applicable or required, install a ground wire on the panel as you would when installing the panel in a rack.

Figure 2 - Mounting on a wall

Telect, Inc. • USA +1.509.926.6000 • Mexico +52.33.3836.37.52 www.telect.com • © 2010 Telect, Inc., All Rights Reserved, 130334 A0.1