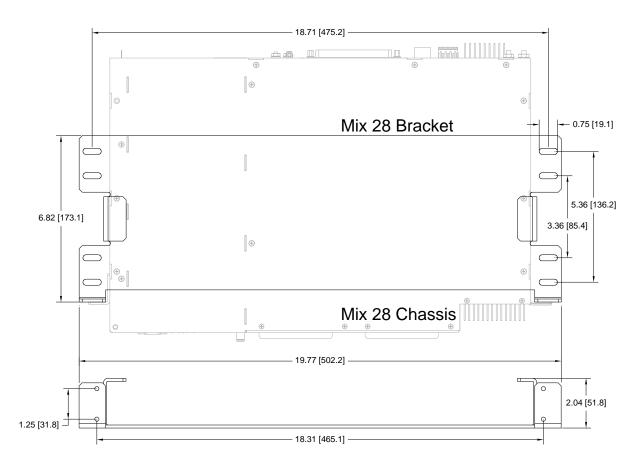

19-in. Mix 28 panel against a wall or side of a cabinet. The bracket allows both front and rear access to the panel and maintains a minimum footprint. Hardware to mount the panel to the bracket is included with the panel. Wall mounting hardware is not included.

A typical wall installation for a Mix 28 panel (p/n 747-2800-0000 is the chassis only) is shown here. Telect recommends including a minimum 2 ft. (600 mm) service loop in any cabling or wiring intended for the rear of the panel.



If applicable or required, install a ground wire on the panel as you would when installing the panel in a rack.



Figure 2 - Mounting on a wall

Telect, Inc. • USA +1.509.926.6000 • Mexico +52.33.3836.37.52 www.telect.com • © 2010 Telect, Inc., All Rights Reserved, 130334 A0.1



## **1.2 Dimensions**